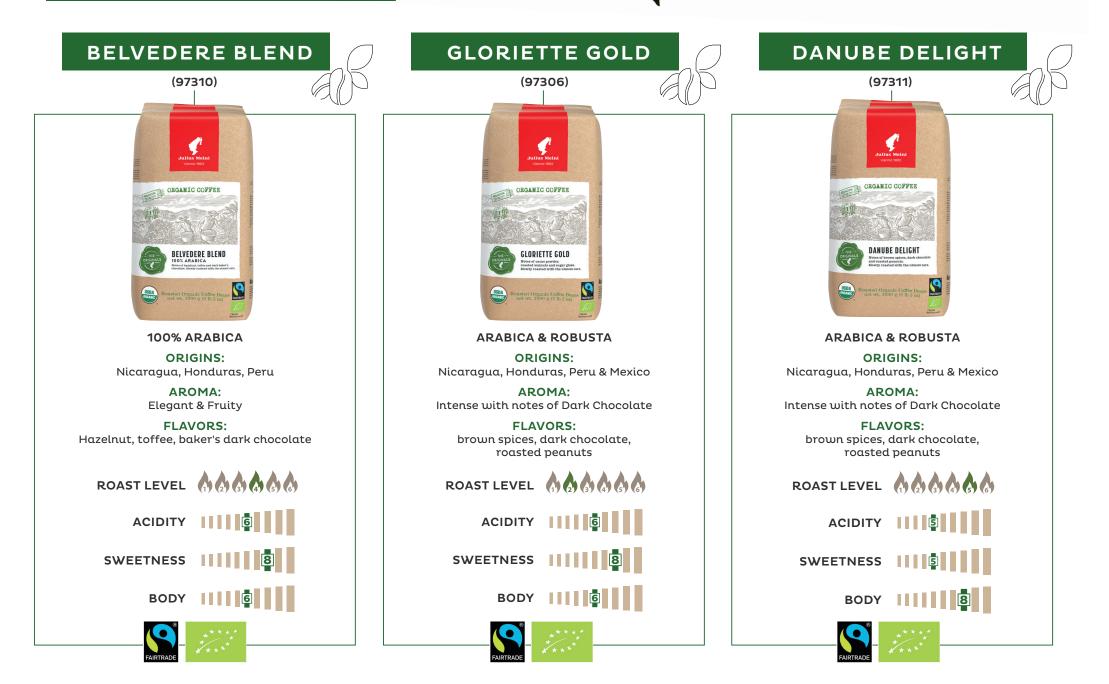

DISCOVER OUR SUSTAINABLE PRODUCT OFFER

## As an fundamental part of a memorable hotel stay, your guests will recall a delicious, sustainable cup of coffee tea they enjoyed.

From breakfast area to room service to the bar and conferences, we support you to make the most of it with our premium coffee and tea sustainable solutions as well as our full range of services.



















## SUSTAINABLE POS MATERIALS

ON THE TABLE



WOODEN SUGAR STICK HOLDER (87219)



COFFEE

DISPENSER

#### PROFESSIONAL CAPSULES DISPENSER (88662)

## TEA DISPENSER



SINGLE BAG DISPLAY (88679)







N-COMPATIBLE CAPSULES BOX FOR IN ROOM RERVICE (98416)



BIG BAG DISPLAY (88680)

LEAF BAG DISPLAY (87823)



WOODEN MENU HOLDER (98459)



LOOSE TEA DISPLAY (95374)

## SUSTAINABLE COFFEE SOLUTIONS - BEANS



## SUSTAINABLE COFFEE SOLUTIONS - GROUND







# SUSTAINABLE COFFEE SOLUTIONS - CAPSULES





## SUSTAINABLE TEA SOLUTIONS