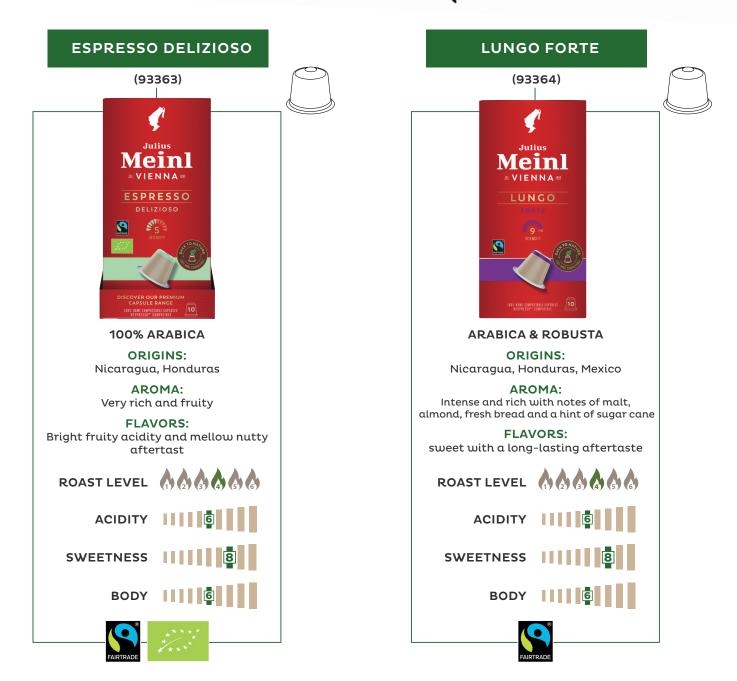

your guests will recall a delicious, sustainable cup of coffee tea they enjoyed.

From breakfast area to room service to the bar and conferences, we support you to make the most of it with our premium coffee and tea sustainable solutions as well as our full range of services.



















## SUSTAINABLE POS MATERIALS

ON THE TABLE



WOODEN SUGAR STICK HOLDER (87219)



COFFEE

DISPENSER

#### PROFESSIONAL CAPSULES DISPENSER (88662)

## TEA DISPENSER



SINGLE BAG DISPLAY (88679)







N-COMPATIBLE CAPSULES BOX FOR IN ROOM RERVICE (98416)



BIG BAG DISPLAY (88680)

LEAF BAG DISPLAY (87823)



WOODEN MENU HOLDER (98459)



LOOSE TEA DISPLAY (95374)

## SUSTAINABLE COFFEE SOLUTIONS - BEANS



## SUSTAINABLE COFFEE SOLUTIONS - GROUND







# SUSTAINABLE COFFEE SOLUTIONS - CAPSULES





## SUSTAINABLE TEA SOLUTIONS