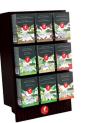

## TEA DISPENSER

SINGLE BAG DISPLAY (88679)

N-COMPATIBLE CAPSULES BOX FOR IN ROOM RERVICE (98416)

BIG BAG DISPLAY (88680)

LEAF BAG DISPLAY (87823)

WOODEN MENU HOLDER (98459)

LOOSE TEA DISPLAY (95374)